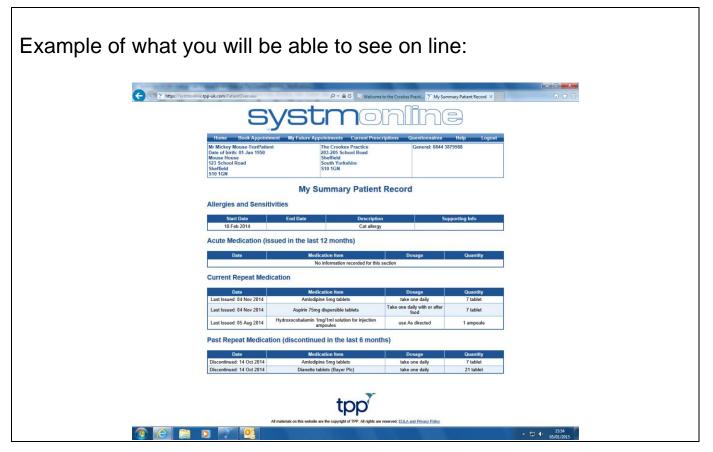

#### View Your Medical Records:

You will be able to view a summary of your personal records online.

If you request access to your record summary we will need to pass your form to Paula Stones our Patient Services Manager for her to activate the service for you.